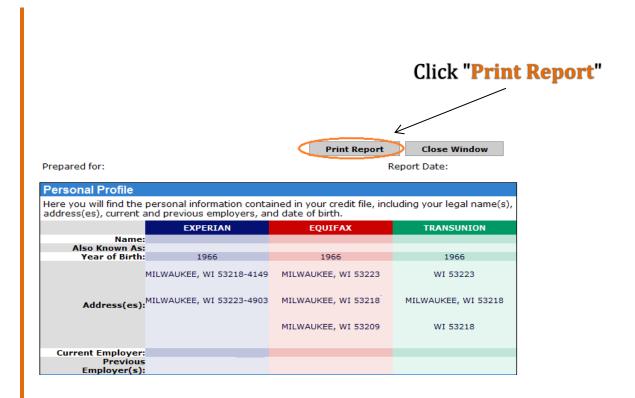

### Saving your Report to a PDF

IF you are browsing using Internet Explorer, or Google Chrome, you can save your report to a .pdf by using the option below...

Firefox Instructions on next page.....