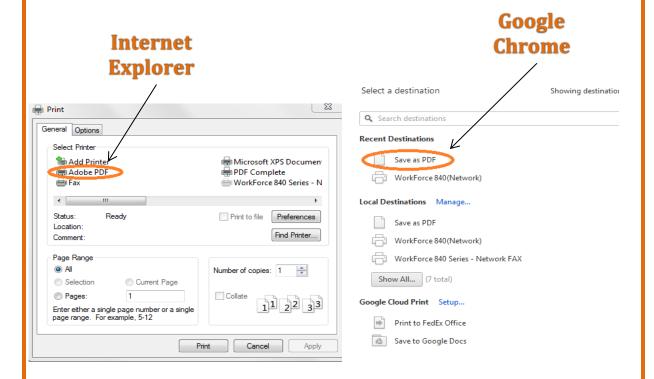

### Saving your Report to a PDF

IF you are browsing using Internet Explorer, or Google Chrome, you can save your report to a .pdf by using the option below...

Firefox Instructions on next page.....