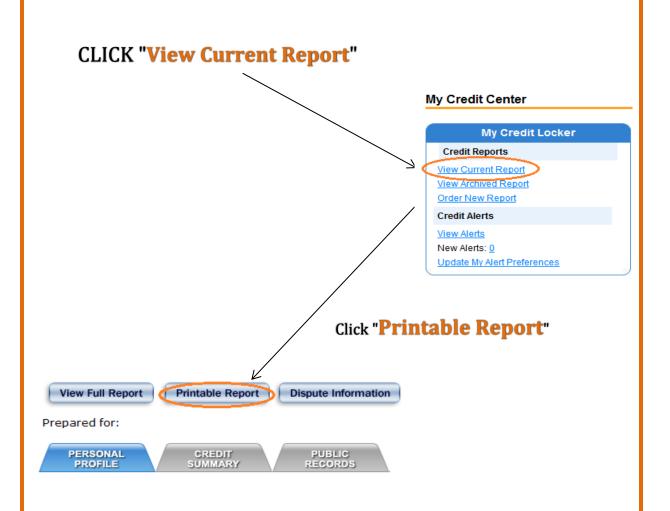

### Saving your Report to a PDF

IF you are browsing using Internet Explorer, or Google Chrome, you can save your report to a .pdf by using the option below...

Firefox Instructions on next page.....