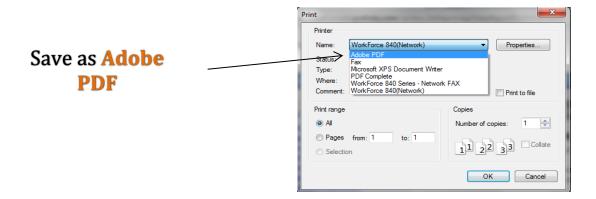

### Saving your Report to a PDF

IF you are browsing using Internet Explorer, or Google Chrome, you can save your report to a .pdf by using the option below...

Firefox Instructions on next page.....